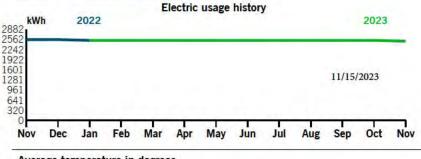

|   |       | 0.00   |
|            |                                                                                       | TOTAL                                                                           |   |       | 742.75 |
|            |                                                                                       | BALANCE DUE                                                                     |   | \$    | 742.75 |

11-28-2023

### Your Energy Bill

Page 1 of 3

Service address

CONCORD STATION CDD 0000 TRINITY COTTAGE DR LITE CONCORD STATION 4A & Bill date Nov 10, 2023 For service Oct 11 - Nov 9

30 days

Account number 9100 8845 0087

### Billing summary





Thank you for your payment.

#### Your usage snapshot



#### Average temperature in degrees

| 70°    | 63°       | 63°  | 68°     | 71°     | 76°    | 78°    | 82ª  | 85°     | 86°  | 83°    | 76°     | 69°   |
|--------|-----------|------|---------|---------|--------|--------|------|---------|------|--------|---------|-------|
|        |           |      | Current | Month   | Nov    | 2022   | 12-N | lonth U | sage | Avg Mo | nthly ( | Jsage |
| Electr | ic (kWh)  |      | 2,5     | 12      | 2,     | 562    | -    | 30,444  |      | - 1    | 2,537   |       |
| Avg. I | Daily (kW | h)   | 84      | 1       | 8      | 38     |      | 83      |      |        |         |       |
| 12-m   | onth usag | ge b | ased on | most re | cent h | istory |      |         |      |        |         |       |

Mail your payment at least 7 days before the d