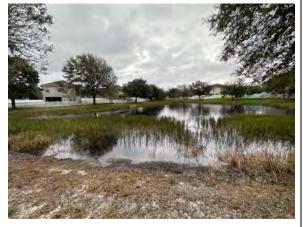

## Concord Station CDD - Trilby Waterway Inspection Report

Reason for Inspection: Monthly required

**Inspection Date:** 2024-01-16

#### **Comments:**

Site looks good

Both sites are now at the high water mark and in good condition with minimal nuisance vegetation and no note algae.

#### **Comments:**

Site looks good

The site is in good condition with no noted algae or nusiance vegetation. There is a healthy perimeter of native Gulf Spikerush.

#### **Comments:**

Site looks good

The shelf is in good condition with minimal nuisance vegetation and there is nothing to note in the open water area.