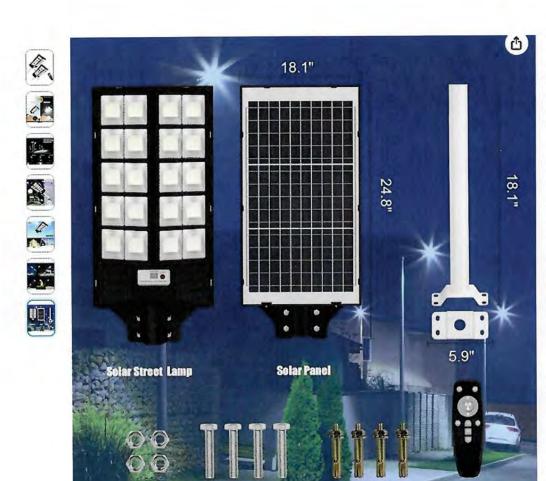

#### A-ZONE 1500W Solar Street Light Motion Sensor, 6500K Solar Powered Outdoor Lights Dusk to Dawn, Waterproof IP66, Solar Outdoor Lights for Yard, Piazza (2 Pack)