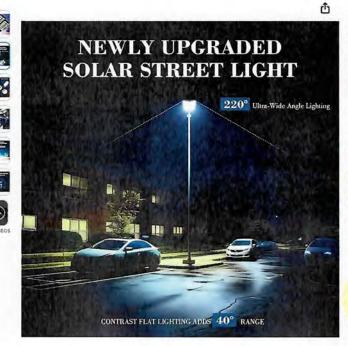

#### A-ZONE 1500W Solar Street Light Motion Sensor, 6500K Solar Powered Outdoor Lights Dusk to Dawn, Waterproof IP66, Solar Outdoor Lights for Yard, Piazza (2 Pack)

#### \$24599 (\$123.00 / Count)

FREE Returns

FREE delivery Thursday, February 1

Or fastest delivery Wednesday. January 31. Order within 4 hrs 27 mins

O Delivering to Tampa 33611 -