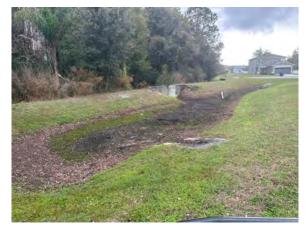

## Concord Station CDD - Trilby Waterway Inspection Report

Reason for Inspection: Monthly required

**Inspection Date:** 2024-01-16

#### **Management Summary**

The water levels are up from the recent rains we've received but there is still some exposed bank on some sites. T11 thru T13 all still had some exposed bank but this is okay. After not getting much rain all summer we will take what nature gives us.

We removed a lot of garbage from the sites which will be expected after rain events.

There was minimal algae and minimal nuisance vegetation noted. Most thing should remain this way for a few months with the colder, shorter days.