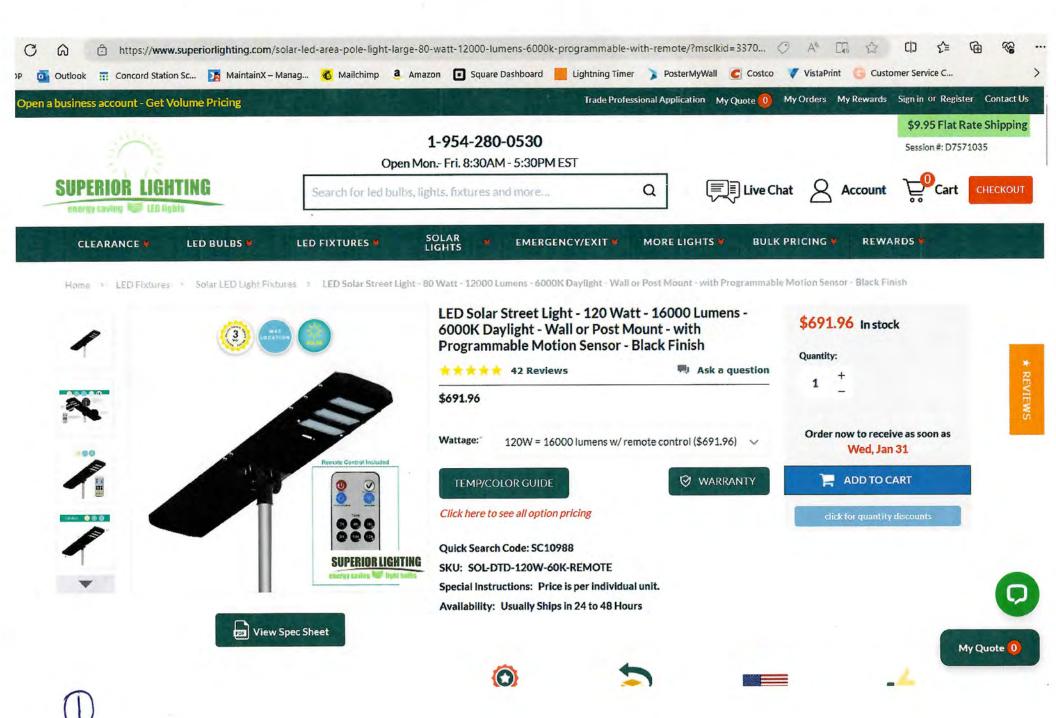

#### **DIY Solar Light Options**

- SharpTruck Ranch hand building mount solar light (120w) \$299.00
- Superior Lighting LED solar dusk to dawn light w/ motion sensor (50w) \$329.95; LED solar street light w/ remote motion sensor (120w) \$691.96
- 3. A-ZONE (Amazon) Solar street light w/ motion sensor 2pk (1500w) \$245.99; (800w) \$89.99
- INSDEA (Amazon) Solar street light w/ motion sensor 2pk (1500w) \$209.98