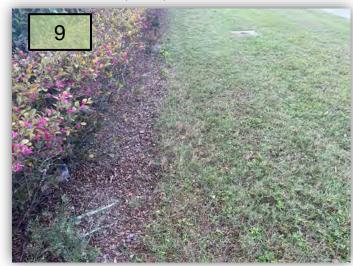

- 14. Have we provided a price to have the Drake Elm remove that has fallen over behind 18253 Atherstone Trail?
- 15. Remove the dead from the Flax Lilies on the east side of the clubhouse near the sidewalk.
- 16. Remove the dead Arboriciola on the east side of the clubhouse near the sidewalk. (Pic 16,16a Next Page)