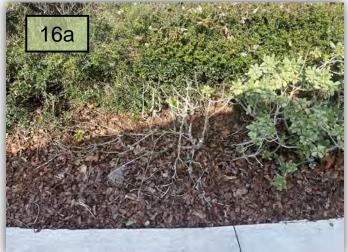

- 14. Have we provided a price to have the Drake Elm remove that has fallen over behind 18253 Atherstone Trail?
- 15. Remove the dead from the Flax Lilies on the east side of the clubhouse near the sidewalk.
- 16. Remove the dead Arboriciola on the east side of the clubhouse near the sidewalk. (Pic 16,16a Next Page)