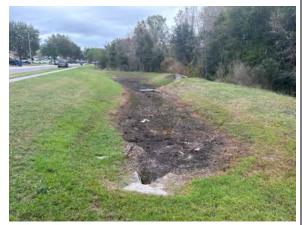

## Concord Station CDD - Trilby Waterway Inspection Report

Reason for Inspection: Monthly required

**Inspection Date:** 2024-01-16

#### **Management Summary**

The water levels are up from the recent rains we've received but there is still some exposed bank on some sites. T11 thru T13 all still had some exposed bank but this is okay. After not getting much rain all summer we will take what nature gives us.

We removed a lot of garbage from the sites which will be expected after rain events.

There was minimal algae and minimal nuisance vegetation noted. Most thing should remain this way for a few months with the colder, shorter days.