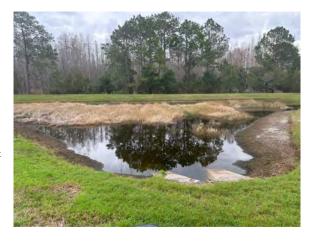

## Concord Station CDD - Trilby Waterway Inspection Report

Reason for Inspection: Monthly required

**Inspection Date:** 2024-01-16

#### **Comments:**

Site looks good

Both sites are now at the high water mark and in good condition with minimal nuisance vegetation and no note algae.

#### **Management Summary**

The water levels are up from the recent rains we've received but there is still some exposed bank on some sites. T11 thru T13 all still had some exposed bank but this is okay. After not getting much rain all summer we will take what nature gives us.

We removed a lot of garbage from the sites which will be expected after rain events.

There was minimal algae and minimal nuisance vegetation noted. Most thing should remain this way for a few months with the colder, shorter days.