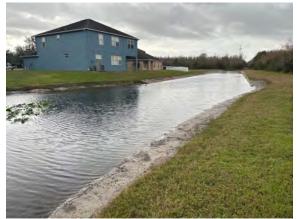

#### **Target:**

Species non-specific

Т3

#### **Comments:**

Site looks good

The site is in good condition with no noted algae or nusiance vegetation. There is a healthy perimeter of native Gulf Spikerush.

#### **Action Required:**

Routine maintenance next visit