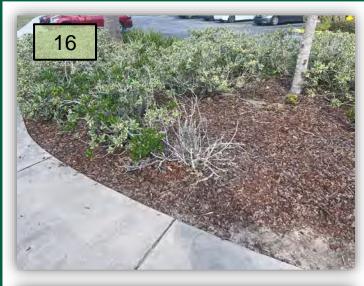

- 14. Have we provided a price to have the Drake Elm remove that has fallen over behind 18253 Atherstone Trail?
- 15. Remove the dead from the Flax Lilies on the east side of the clubhouse near the sidewalk.
- 16. Remove the dead Arboriciola on the east side of the clubhouse near the sidewalk. (Pic 16,16a Next Page)