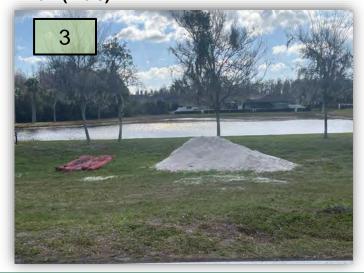

- Treat the Ant mounds at the Enclave main entrance. Once eradicated rake down the mounds.
- 2. The Viburnum Suspensum in the Enclave frontage is still struggling, and I have noticed no change in the material. What is bring done to this material(Pic 2>)
- 3. During my inspection I noticed white sand was dumped on Manassas Drive. Do we know what this is going to be used for?(Pic 3)