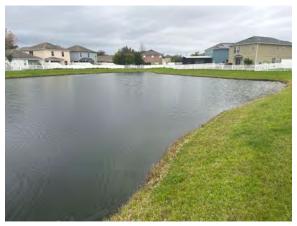

#### **Comments:**

Site looks good

The site is in good condition with no noted algae or nusiance vegetation. There is a healthy perimeter of native Gulf Spikerush.

#### **Action Required:**

Routine maintenance next visit

#### **Target:**

Species non-specific

T4

#### **Comments:**

Site looks good

The shelf is in good condition with minimal nuisance vegetation and there is nothing to note in the open water area.