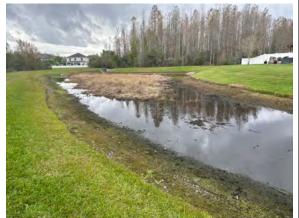

## Concord Station CDD - Trilby Waterway Inspection Report

Reason for Inspection: Monthly required

**Inspection Date:** 2024-01-16

#### **Management Summary**

The water levels are up from the recent rains we've received but there is still some exposed bank on some sites. T11 thru T13 all still had some exposed bank but this is okay. After not getting much rain all summer we will take what nature gives us.

We removed a lot of garbage from the sites which will be expected after rain events.

There was minimal algae and minimal nuisance vegetation noted. Most thing should remain this way for a few months with the colder, shorter days.