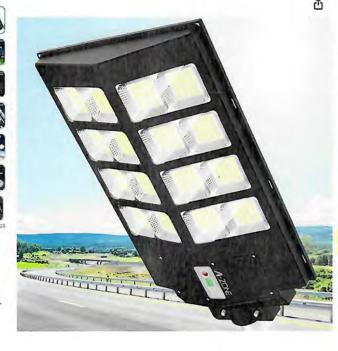

#### In Stock

YQ Solar Lights Eligible for Return, Refund or Replace within 30 days of receipt

✓ See more

Roll over image to zoom in

A-ZONE 1000W Solar Street Lights Outdoor Waterproof - 80000LM High Brightness Dusk to Dawn LED Lamp, with Motion Sensor and Remote Control, for Parking Lot, Yard, Garden, Patio, Stadium, Piazza