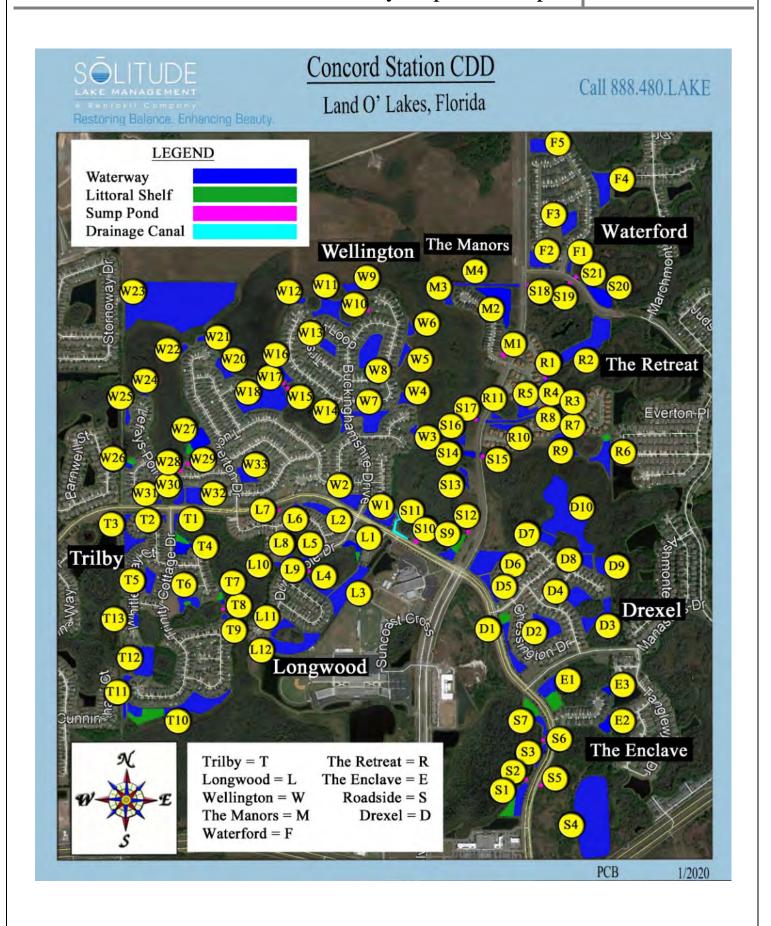

## Concord Station CDD - Trilby Waterway Inspection Report

Reason for Inspection: Monthly required

**Inspection Date:** 2024-01-16

#### TABLE OF CONTENTS

| PONDS T1/T2, T3, <u>T4</u> | 3 |
|----------------------------|---|
| PONDS T5, T6, T7           | 4 |
| PONDS T8, T9, T1 <u>0</u>  | 5 |
| PONDS T11, T12, T13        | 6 |
| Ponds                      |   |
| PONDS                      |   |
| Ponds                      |   |
|                            |   |