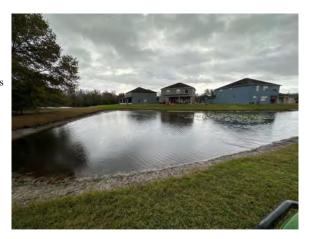

#### **Target:**

T5

#### **Comments:**

Site looks good

The site is now at the high water mark and has no noted nuisance vegetation or algae. The site is also free of debris that was complained about in the past.

#### **Action Required:**

Routine maintenance next visit

Species non-specific

T6