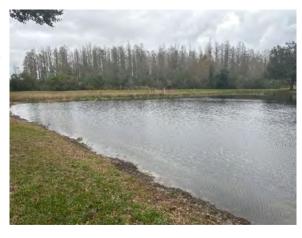

## Concord Station CDD - Trilby Waterway Inspection Report

Reason for Inspection: Monthly required

**Inspection Date:** 2024-01-16

#### **Comments:**

Site looks good

The site is now at the high water mark and has no noted nuisance vegetation or algae. The site is also free of debris that was complained about in the past.

#### **Comments:**

Site looks good

The site still has some exposed bank but there is more water and minimal nusiance vegetation / algae to note.

#### **Comments:**

Site looks good

The site has more water but a lot of decay from the torpedograss being sprayed out among the beneficial vegetation. The water level is up.