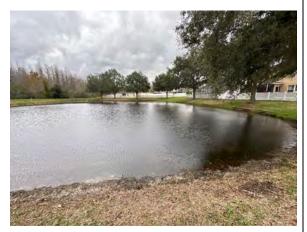

## Concord Station CDD - Trilby Waterway Inspection Report

Reason for Inspection: Monthly required

**Inspection Date:** 2024-01-16

#### **Comments:**

Site looks good

The site has more water but still has a little exposed bank. There is no nusiance vegetation or algae present currently.

#### **Comments:**

Site looks good

The site is in good condition with minimal torpedograss in the open water and minimal spatterdock throughout.

#### **Comments:**

Site looks good

The site is not totally full but has more water based on the canal. There is minimal nusiance vegetation and no noted algae this month.