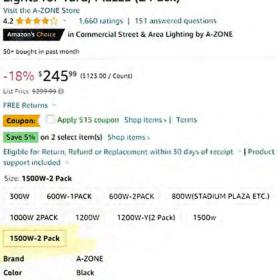

#### \$24599 (\$123.00 / Count)

FREE Returns

FREE delivery Thursday, February 1

Or fastest delivery Wednesday. January 31. Order within 4 hrs 27 mins

O Delivering to Tampa 33611 -

Visit the A-ZONE Store

4.2 \*\*\*\* 1,660 ratings | 151 answered questions

Aluminum

Modern

Wall

\$8999

300W

Material

Light fixture form

FREE Returns -

Coupon: Apply 10% coupon Shop items > | Terms

Save 5% on 2 select item(s) Shop items >

Eligible for Return, Refund or Replacement within 30 days of receipt - | Product support included

Size: 800W(STADIUM PLAZA ETC.) 600W-1PACK

600W-2PACK

800W(STADIUM PLAZA ETC.)

1000W 2PACK 1200W

1500w 1500W-2 Pack

A-ZONE Color Black

1200W-Y(2 Pack)

Aluminum, Polycarbonate Material