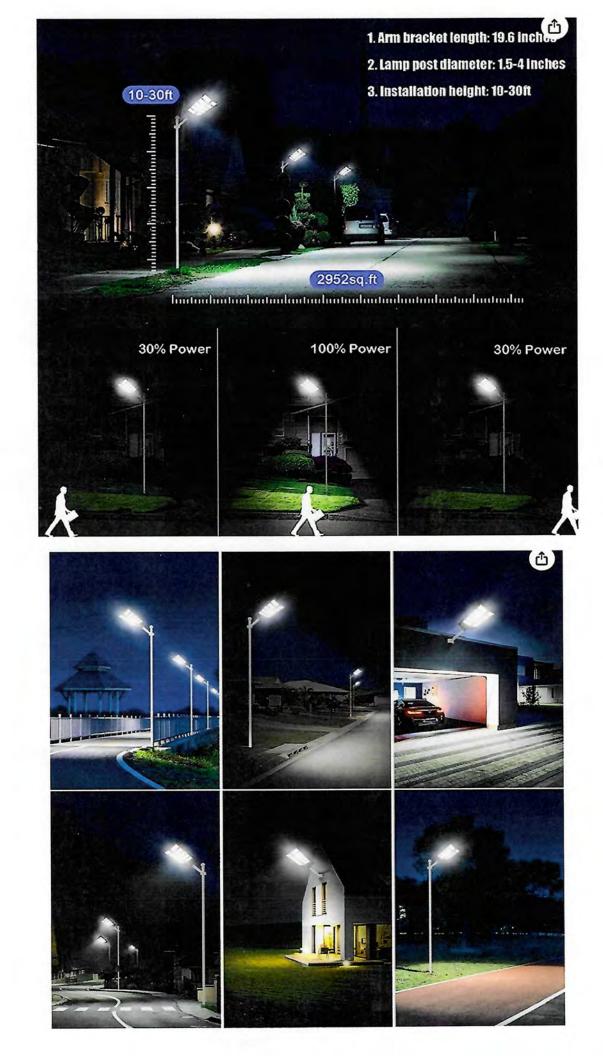

#### **DIY Solar Light Options**

- SharpTruck Ranch hand building mount solar light (120w) \$299.00
- Superior Lighting LED solar dusk to dawn light w/ motion sensor (50w) \$329.95; LED solar street light w/ remote motion sensor (120w) \$691.96
- 3. A-ZONE (Amazon) Solar street light w/ motion sensor 2pk (1500w) \$245.99; (800w) \$89.99
- INSDEA (Amazon) Solar street light w/ motion sensor 2pk (1500w) \$209.98

#### A-ZONE 1500W Solar Street Light Motion Sensor, 6500K Solar Powered Outdoor Lights Dusk to Dawn, Waterproof IP66, Solar Outdoor Lights for Yard, Piazza (2 Pack)

#### In Stock

YQ Solar Lights Eligible for Return, Refund or Replace within 30 days of receipt

✓ See more

Roll over image to zoom in

A-ZONE 1000W Solar Street Lights Outdoor Waterproof - 80000LM High Brightness Dusk to Dawn LED Lamp, with Motion Sensor and Remote Control, for Parking Lot, Yard, Garden, Patio, Stadium, Piazza

INSDEA 1500W Solar Street Light Motion Sensor, 120000LM Waterproof Security Solar Flood Lights Outdoor, Dusk to Dawn LED Solar Lights for Outside Garden Yard Path, Solar Parking Lot Lights (2PCS)

Visit the INSDEA Store

#### APPLICATIONS

This economical, easily-installed, off-grid lighting solution is ideal for areas such as pathways, parking lots, landscaping, parks, schools, trails, or any remote locations that have no access to conventional power.

#### DESCRIPTION

SUNLIKE reduces total cost of ownership, and delivers big performance. This fully-integrated LED solar streetlight is designed for both residential and commercial areas, in four different lumen outputs: 1600lm, 4000lm, 6000lm, and 9,000lm. SUNLIKE also provides superior quality light over a greater area. SUNLIKE features an integrated solar array, battery, and LED fixture with simple mounting, for fast and easy installation. SUNLIKE eliminates trenching, cabling, and electricity costs.

#### 50+ Hours Max Autonomy

- · UP to 691 WH battery capacity
- Full self-charging time less than 11 hrs
- · Remote control included with one-button mode settings

#### Greater Energy Production

- · Up to 115W Mono Crystalline Solar Panel
- Adjustable angle for the fixture head allows maximum solar collection and self-cleaning of the solar panel surface

#### High Brightness, Smart Power Consumption

- $\cdot$  >200lm/W—the highest efficiency in the industry
- · Microwave motion sensor and one-key automatic dimming
- Automatically switches to 40% energy saving mode during low battery capacity

#### Longer Life

- Grade A LifePO4 Battery Pack, 2000+ full charging cycles
- · Lumileds 5050 LED chips

#### **Complete Universality**

- · 6 different mounting options
- Designed for round pole, square pole and wall pack applications
- · Acts as a solar flood light

#### Low Maintenance Design

- Field-replaceable battery functionality via quick connections
- Die cast A380 aluminum fixture housing is rust free
- 10+ year warranty options for city utility projects

SOLTECH LLC 1460 PARK AVENUE EMERYVILLE, CA 94608 US (510) 891-1056 www.soltechlighting.com