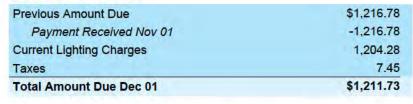

| TAX                                                                             |   |       | 0.00   |
|            |                                                                                       | TOTAL                                                                           |   |       | 742.75 |
|            |                                                                                       | BALANCE DUE                                                                     |   | \$    | 742.75 |

11-28-2023

### Your Energy Bill

Page 1 of 3

Service address

CONCORD STATION CDD 0000 TRINITY COTTAGE DR LITE CONCORD STATION 4A & Bill date Nov 10, 2023 For service Oct 11 - Nov 9

30 days

Account number 9100 8845 0087

### Billing summary





Thank you for your payment.

#### Your usage snapshot



#### Average temperature in degrees

| 70°    | 63°       | 63°  | 68°     | 71°     | 76°    | 78°    | 82ª  | 85°     | 86°  | 83°    | 76°     | 69°   |
|--------|-----------|------|---------|---------|--------|--------|------|---------|------|--------|---------|-------|
|        |           |      | Current | Month   | Nov    | 2022   | 12-N | lonth U | sage | Avg Mo | nthly ( | Jsage |
| Electr | ic (kWh)  |      | 2,5     | 12      | 2,     | 562    | -    | 30,444  |      | - 1    | 2,537   |       |
| Avg. I | Daily (kW | h)   | 84      | 1       | 8      | 38     |      | 83      |      |        |         |       |
| 12-m   | onth usag | ge b | ased on | most re | cent h | istory |      |         |      |        |