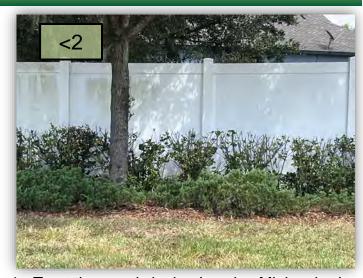

- Treat the Ant mounds at the Enclave main entrance. Once eradicated rake down the mounds.
- 2. The Viburnum Suspensum in the Enclave frontage is still struggling, and I have noticed no change in the material. What is bring done to this material(Pic 2>)
- 3. During my inspection I noticed white sand was dumped on Manassas Drive. Do we know what this is going to be used for?(Pic 3)