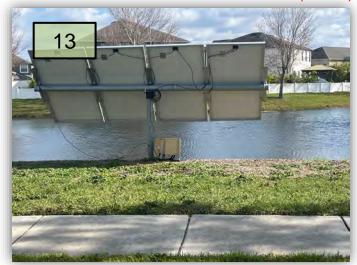

- 12. Treat the turf weeds on Mentmore Blvd between the sidewalk and the road.
- 13. Replace the Bahia turf under the solar panel that was sprayed by Yellowstone on Tuckerton Drive after Atherstone Trail. (Pic 13)