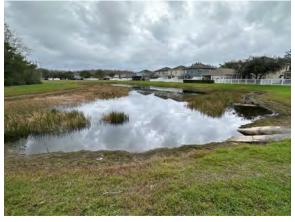

#### **Comments:**

Site looks good

The site has more water but a lot of decay from the torpedograss being sprayed out among the beneficial vegetation. The water level is up.

#### **Action Required:**

Routine maintenance next visit

#### **Target:**