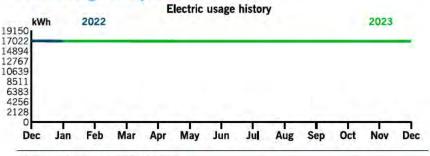

| 5.56<br>\$ <b>7</b> . |  |
|----------------------------------------------|-----------------------|--|
| Regulatory Assessment Fee Gross Receipts Tax | \$0.89<br>6.56        |  |

Your current rate is Lighting Service Company Owned/Maintained (LS-1).

### Your Energy Bill

Page 1 of 4

Service address

CONCORD STATION CDD 576 STREETLIGHTS LAND O LAKES FL 34639 Bill date Dec 6, 2023 For service Nov 3 - Dec 2 30 days

Account number 9100 8847 9022

### Billing summary

| Previous Amount Due      | \$6,244.78 |
|--------------------------|------------|
| Payment Received Nov 28  | -6,244.78  |
| Current Lighting Charges | 6,196.15   |
| Taxes                    | 48.63      |
| Total Amount Due Dec 28  | \$6,244.78 |



Thank you for your payment.

12-12-2023

### Your usage snapshot



#### Average temperature in degrees

| 3° 63° 68°     | 714 760         | 78° 82°  | 85° 86° 83°    | 76° 70° 73°       |
|----------------|-----------------|----------|----------------|-------------------|
| 4              | Current Month   | Dec 2022 | 12-Month Usage | Avg Monthly Usage |
| ectric (kWh)   | 16,954          | 17,022   | 203,598        | 16,967            |
| g. Daily (kWh) | 565             | 567      | 558            |                   |
|                | ased on most re |          | 336            |                   |

Mail your payment at least 7 days before the due date or pay instantly at duke-energy.com/billing. Payments for this statement within 90 days from the bill date will avoid a 1.0% late payment charge.

Please return this portion with your payment. Tha