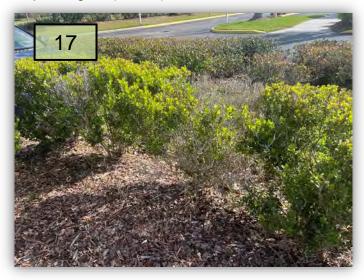

#### **Concord Station CDD**

17. Diagnose and treat the decline in the Boxwood in the center island in the amenity center parking lot.(Pic 17)